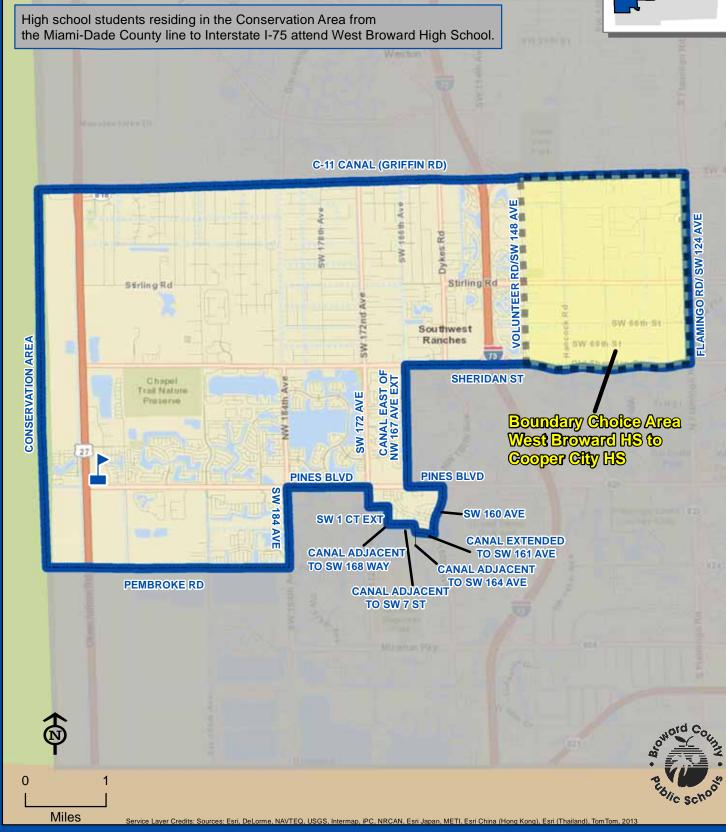

## Boundary Choice Area

(Information on reverse side)

MAP IS FOR CONCEPTUAL PURPOSES ONLY AND SHOULD NOT BE USED FOR LEGAL BOUNDARY DETERMINATIONS

#### WEST BROWARD HIGH TO COOPER CITY HIGH:

Ninth through twelfth grade students residing within the area boundared by Griffin Road and Flamingo Road/SW 124 Avenue, south along Flamingo Road/SW 124 Avenue to Sheridan Street, west along Sheridan Street to Volunteer Road/SW 148 Avenue, north along Volunteer Road/SW 148 Avenue to Griffin Road, east along Griffin Road to Flamingo Road/SW 124 Avenue are assigned to West Broward High School with a choice to attend Cooper City High School.